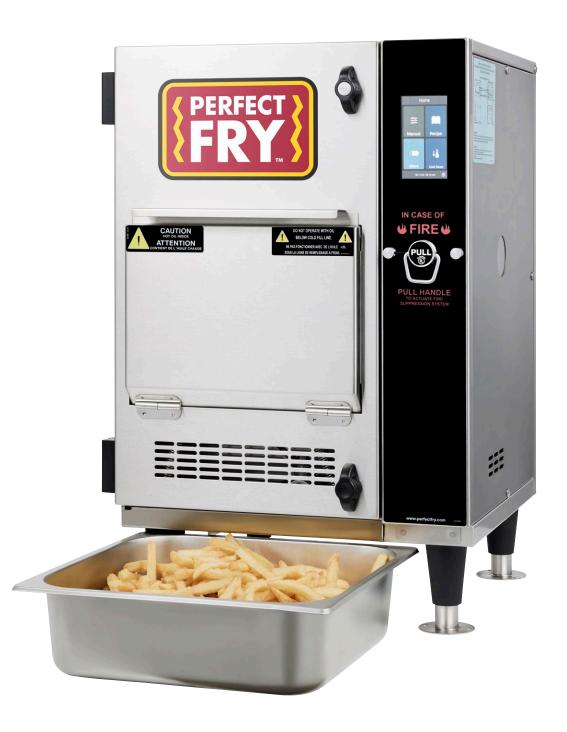

## Perfect Fry PFC 5700 Ventless Deep Fryer

## Perfect Fry PFC 5700 Ventless Deep Fryer

The PFC 5700 is a compact unit that is easy to use and maintain - making it ideal for most sites.

- Ventless no extraction or canopy required
- Small Footprint
- Easy to use programmed cooking
- Safe any staff member can operator
- Ideal for delicate products including panko prawns/ crumbed chicken

**PFC 5700** 

PFE-PFC5702

455 x 535 x 692

12-15kg per hour

240v/50hz

Single

22

5